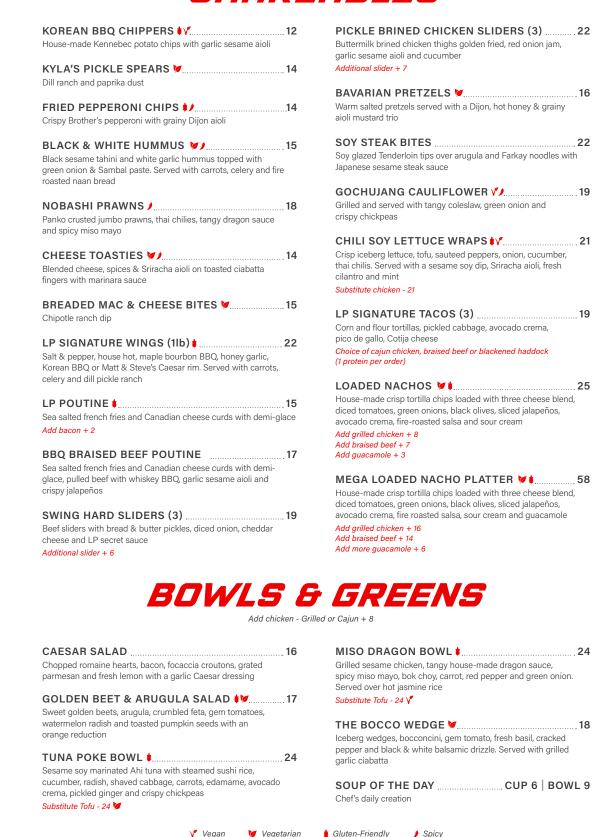

#### SHAREABLES

.22

19

21

#### HANDHELDS & SUCH

All handhelds served with your choice of sea salted fries or house greens Substitute sides: Caesar salad + 2 | Soup + 3 | Gluten-free bun + 2

| LP SMASH BURGER  2 Certified Angus Beef patties, shredded mixed cheese, caramelized onion and LP secret sauce on a toasted potato but  Add Iceberg lettuce & tomato, avocado, mushrooms + 2/each |      | NASHVILLE HOT CHICKEN SANDWICH | . 21  |
|--------------------------------------------------------------------------------------------------------------------------------------------------------------------------------------------------|------|--------------------------------|-------|
| Add hickory smoked bacon, extra patty, sunny-side egg + 3/each<br>Substitute Impossible plant based patty + 2                                                                                    |      | RIBEYE BEEF DIP                | 22    |
| BUFFALO CHICKEN WRAP                                                                                                                                                                             | .20  | , ,                            |       |
| Flour tortilla wrapped crispy chicken tenders tossed in hot saud and kale Caesar salad                                                                                                           |      | CLASSIC CHICKEN TENDERS        | . 19  |
| CAJUN CHICKEN CLUB                                                                                                                                                                               | . 23 |                                |       |
| Grilled cajun chicken breast, hickory smoked bacon, cheddar cheese, LTOP and chipotle ranch aioli on a toasted ciabatta bur                                                                      | n    | CANDIED BACON MAC & CHEESE     | . – - |